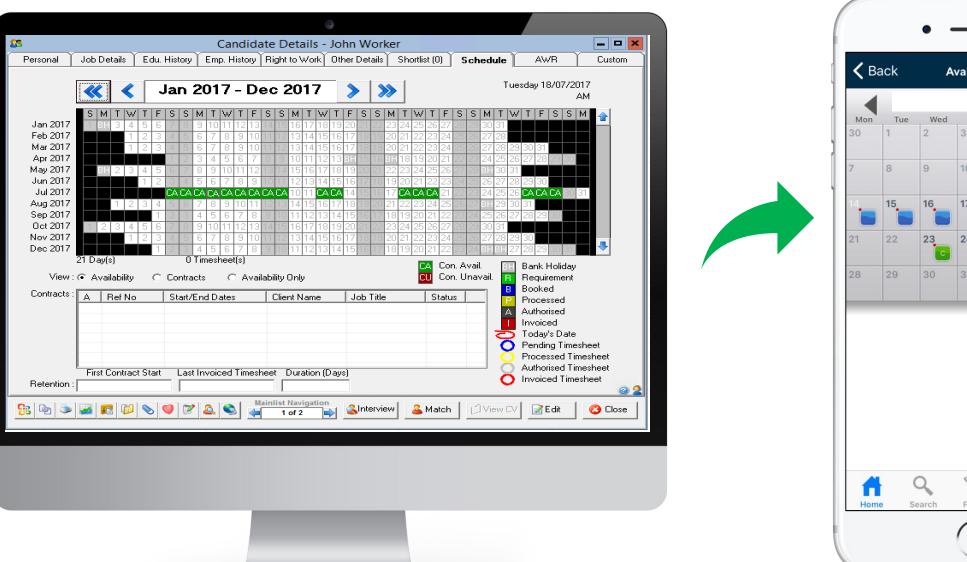

### Candidates can Upload Availability

Workers can review Bookings & Assignments

Real Time DATA Sync available into and from company system

## **AVAILABILITY SYNC**