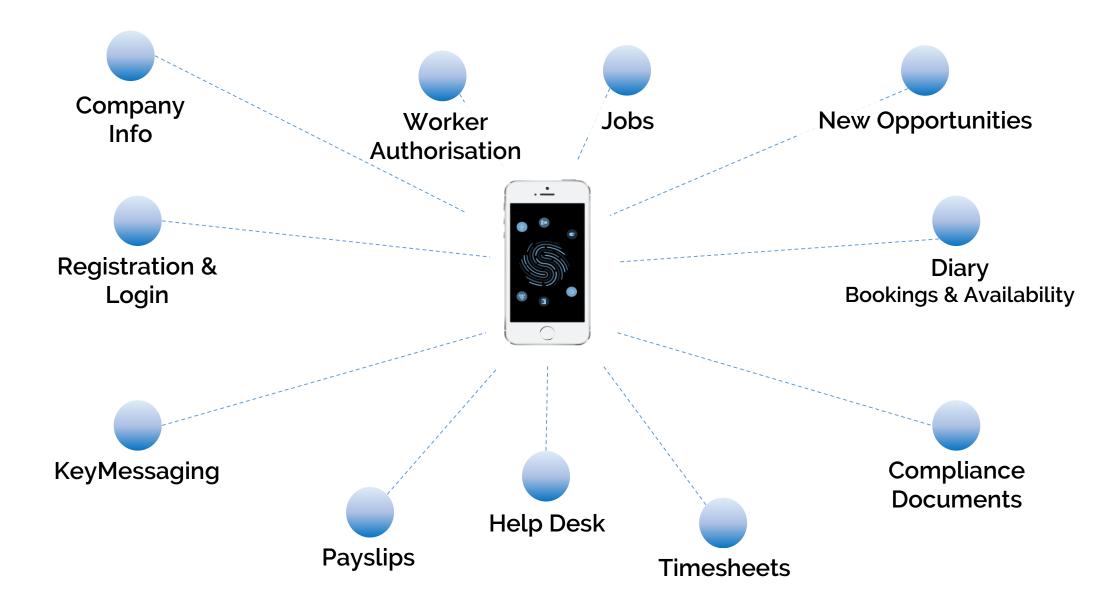

liver scalable, integrated solutions to improve your businesses digital performance and enhance recruiter <> worker engagement. We hold a number of important modular integrations and real time syncs with Eclipse Software and can produce unique APIs for your products

### Portfolio



# **RESPONSIVE WEBSITE**

### **FEATURES**

- ✓ SSL Certification
- ✓ Web CMS
- ✓ Password Protected Web DB
- ✓ Registration & Login
- ✓ Automated Email Responses
- ✓ Job Alerts
- ✓ APIs
  - ✓ Realtime sync into Company system
- ✓ GA Sync + Full Site URL Transfer
- $\checkmark~$  Job Board & Posting Mechanism
- $\checkmark\,$  Custom or Theme Driven Interface
- $\checkmark~$  Real Time Integrations with
  - Broadbean, Idibu, Logic Melon, Jobmate
- ✓ Support and Upgrades



### **MOBILE APPLICATION FEATURES**







### **APP FEATURES**

### **EXPLORED**

# **REGISTRATION / LOGIN**

|   |               | URE NEW<br>STRATIONS |   | WOR           | EXISTING<br>KERS &<br>SSIONALS |
|---|---------------|----------------------|---|---------------|--------------------------------|
|   | •             | •                    |   | •••           | •                              |
| 1 | <b>く</b> Back | Profile              |   | < Log In With | Email                          |
|   | First Name    | John                 | 1 | Email         | Email Addres                   |
| - | Last Name     | Worker               |   | Password      | Password                       |
| 1 | Job Title     | CLO >                | 8 | *)            |                                |
|   | Phone No.     | 0100000101010101