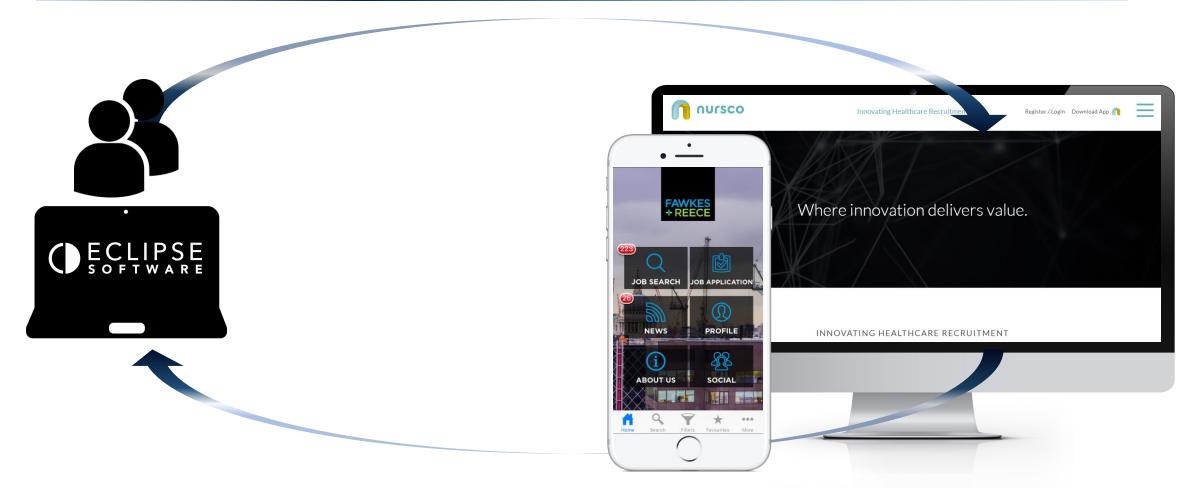

## **THE TECH**

KeyApps Ltd deliver scalable, integrated solutions to improve your businesses digital performance and enhance recruiter <> worker engagement. We hold a number of important modular integrations and real time syncs with Eclipse Software and can produce unique APIs for your products

### **KeyMessaging**

Via the KeyApps Ltd plugin, a unique real time sync now exists connecting the recruiter ~ recruitment system and target worker's Agency / Business App – for more information on the available plugins please contact

## **KeyMessaging ~ Sync**

Your Business and their approved app users will have access to a unique messaging system that will enhance engagement and save money on SMS communications.

All message communications can be backed up on email, feed into the worker / group record within the KeyMS and comes with an advanced reporting tool to export specific reports for example the GDPR Legislations coming into play