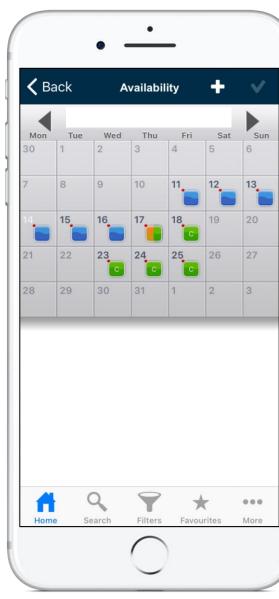

### Candidates can Upload Availability

Workers can review Bookings & Assignments

Real Time DATA Sync available into and from company system

## **AVAILABILITY SYNC**

### **BOOKING SYNC**