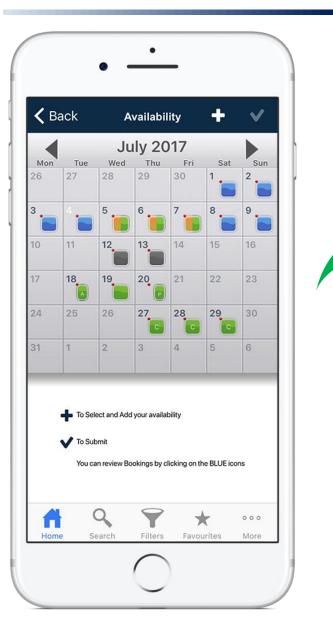

### DIARY

| Back                                       | Bookings                                         |
|--------------------------------------------|--------------------------------------------------|
| Client                                     | Interim IT Consultan                             |
| Location                                   | Las Vegas                                        |
| Start Date                                 | 01/07/2017 00:00                                 |
| End Date                                   | 10/07/2017 00:00                                 |
| Consultant                                 | Billy Sherber                                    |
|                                            |                                                  |
| please contact                             | questions regarding your booking<br>our team on; |
| If you have any please contact 02033717602 |                                                  |

### Candidates can Upload Availability

Workers can review Bookings & Assignments

Real Time DATA Sync available into and from company system

## **AVAILABILITY SYNC**

### **BOOKING SYNC**