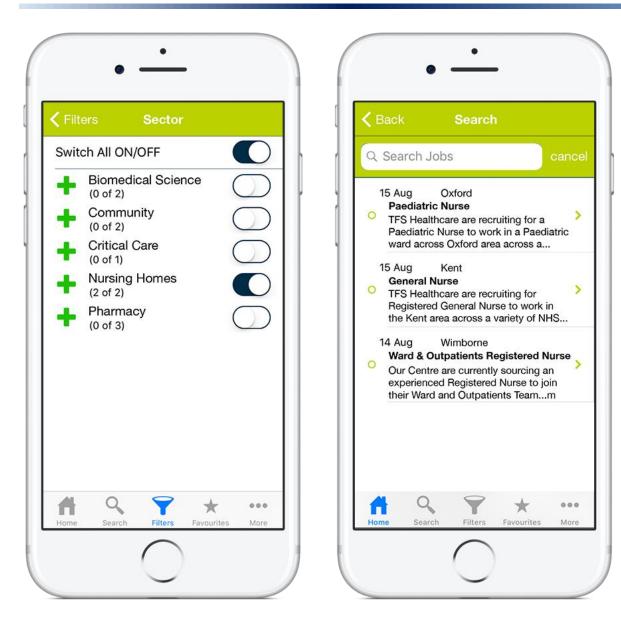

## JOBS ~ 'OPEN'

KeyApps Ltd hold unique candidate profiling and jobs integrations with Broadbean, Idibu, Logic Melon and JobMate

This technology will allow candidates to set their own Profile and receive relevant jobs once published by the recruiters/business

Candidate applications will go directly back to the consultant who published them

API'S also Available for automated syncing into your business systems and we can even create a personalised Job Posting Mechanism for you