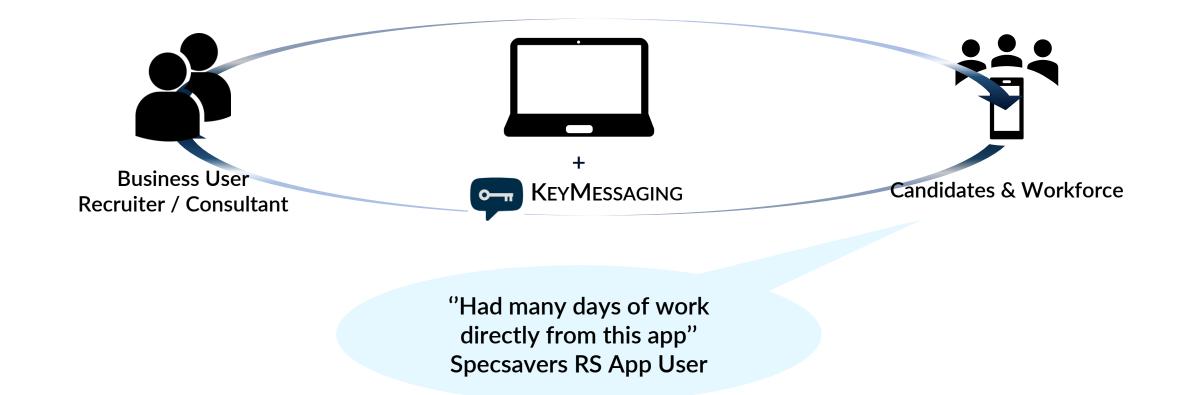

### **KeyMessaging**

Via the KeyApps Ltd plugin, a unique real time sync now exists connecting the recruiter ~ recruitment system and target worker's Agency / Business App – for more information on the available plugins please contact

## **KeyMessaging ~ Sync**

Your Business and their approved app users will have access to a unique messaging system that will enhance engagement and save money on SMS communications.

All message communications can be backed up on email, feed into the worker / group record within the KeyMS and comes with an advanced reporting tool to export specific reports for example the GDPR Legislations coming into play