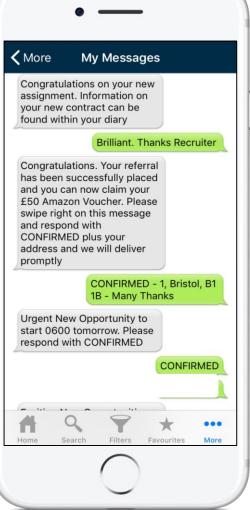

### **KeyMessaging**

Via the KeyApps Ltd plugin, a unique real time sync now exists connecting the recruiter ~ recruitment system and target worker's Agency / Business App – for more information on the available plugins please contact

## **KeyMessaging ~ Sync**

Your Business and their approved app users will have access to a unique messaging system that will enhance engagement and save money on SMS communications.

All message communications can be backed up on email, feed into the worker / group record within the KeyMS and comes with an advanced reporting tool to export specific reports for example the GDPR Legislations coming into play

## **KeyMessaging** ~ **INFO**

۲

For More information on KeyMessaging please contact

02033717602

Secure Multiple X the amount of KeyMessages for the cost of 1 SMS Approx. Technology comes with advanced reporting and analytics tools KeyMessages can be sent to groups or workers / candidates or individuals Create AND receive longer messages

Traditional SMS = 160 || Key Messaging = 1024

Recruiters can push URLs, Video's, Documents, News and much more

Worker / Candidate Responses to be picked up via Key MS, Email or in CRM Partner System