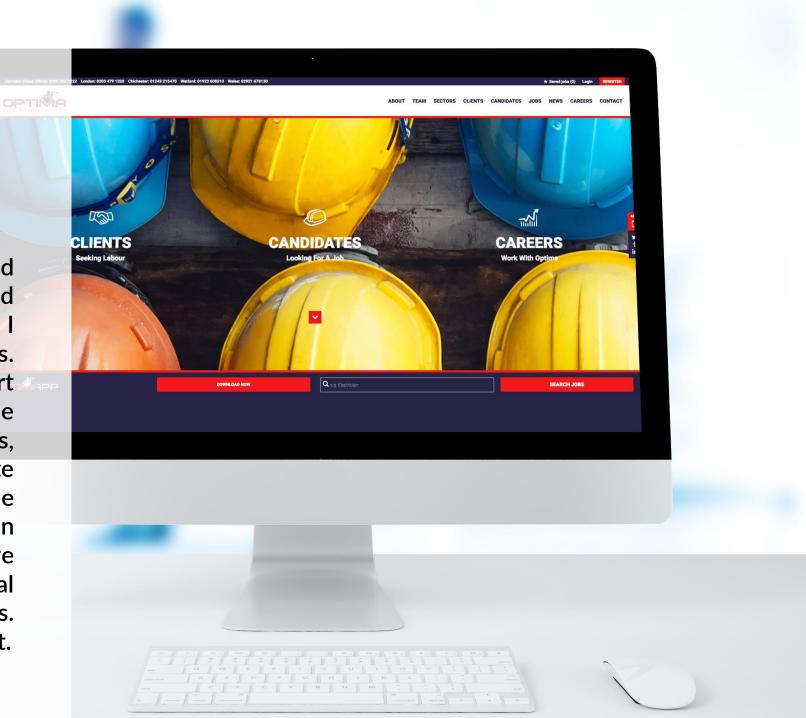

### Ash; Director; Optima Site Solutions

Having worked closely with John and the KeyApps Team on the design and build of our new company website, I would highly recommend their services. The whole process was fluid from start finish. KeyApps spent to time understanding our company values, requirements, and goals for our new site and then let us liaise directly with the skilled web designers that had been assigned to our project, with whom we communicated regularly, before the final product was tested and delivered to us. We are very pleased with the end result.