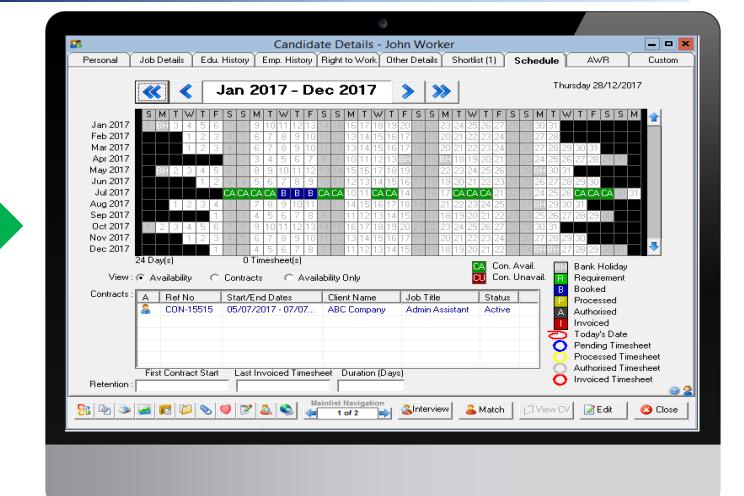

# **WORKFORCE || THE PROFILE**

| 88       |                                                                                              |                  | Candidat       | e Details -  | John Work                                           | er                                                  |           |            | <b>— — ×</b> |
|----------|----------------------------------------------------------------------------------------------|------------------|----------------|--------------|-----------------------------------------------------|-----------------------------------------------------|-----------|------------|--------------|
| Personal | Job Details                                                                                  | Edu. History     | Emp. History F | ight to Work | Other Details                                       | Shortlist (0)                                       | Schedule  | AWR        | Custom       |
| ķ        | Ref No. : CAN-<br>Title : Mr<br>Name : John<br>(nown As : John<br>Gender : Male<br>Address : | W                | orker          | H<br>M<br>O  | Home Tel No :<br>lobile Tel No :  <br>Work Tel No : | 06/07/2018 10:<br>0100000101010<br>JWorker@vinct    | 0101      | <u>sms</u> | <b>\$</b> 2  |
|          | Postcode : IC1<br>Country : Unite<br>Region :<br>Area :<br>Votes :                           | –<br>d Kingdom   | ts 🔽 Word 🔽    | Email 🔽 SM:  | Consultant                                          | Active<br>Active Contr<br>Steve Logan<br>Commercial | actor 🔽   | Available  |              |
|          | ntact Log : No Ci                                                                            | ontact Log Entri | es Found       |              |                                                     |                                                     |           |            |              |
|          | Linked In :                                                                                  |                  |                | 11-4 Mar 4*  | Website :                                           |                                                     |           |            | 0 2          |
| SB 🔄 🗿   | 🕨 🌌 🖪 📁<br>ndidate Details Fi                                                                | 📎 🤍 📝            | 🚨 🔇 🍓          | 1 of 2       | lntervie                                            | w 🔒 Match                                           | U View CV | / Zedit    | 😮 Close      |

Skills and attributes selected from the candidates / workers app/web can be searched by Eclipse using consultants