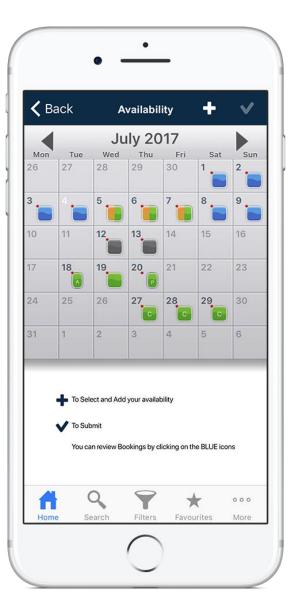

### Candidates can Upload Availability

Workers can review Bookings & Assignments

Real Time DATA Sync available into and from company system

## **AVAILABILITY SYNC**

### **BOOKING SYNC**