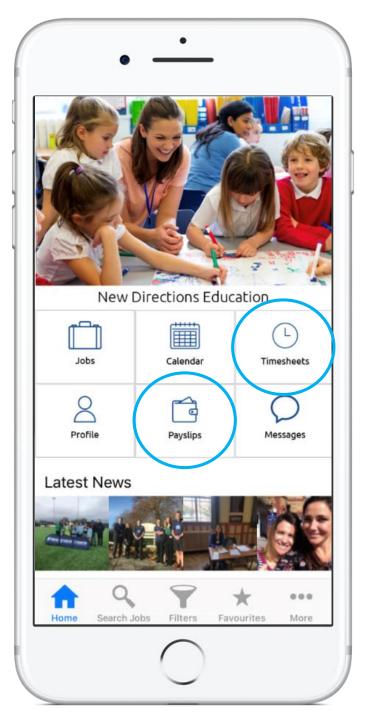

### INFO

"New Directions Education is an extremely fast-paced supply agency and key to our operation is giving our candidates the ability to let us know their availability for any day of the week. The app that KeyApps has developed for us enables our candidates to record when they can or can't work from the calendar section of the app directly into our database and it's an absolutely vital tool for cutting down the massive administrative overhead involved in knowing who can work. If we could only keep one feature it would be this. Candidates can also book holidays using the calendar which are automatically pulled through to our payroll systems, and can even pull up maps to their places of work with the same feature so it's a very powerful tool.

The other really useful function is the ability to present payslips to our candidates directly from our database."

Recruitment App Technology has evolved dramatically since the start of 2017, with 2018 shaping up to be an even more important year for enhanced mobile integration and progression within and throughout the recruitment world.

The New Directions Education Apps highlight some of the new worker management functions now available, live and kicking