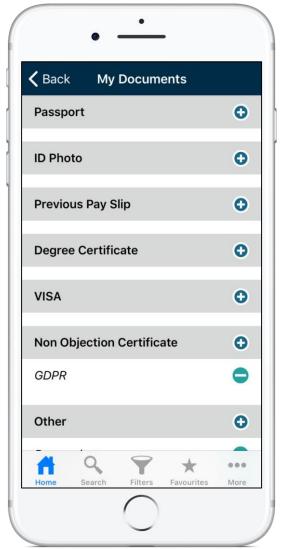

# **COMPLIANCE & DOCUMENTATION**

Business to determine what compliance criteria they are to receive & deliver through the App

Image > PDF Transfer now a part of the data transfer

Onscreen available signature technology

## **COMPLIANCE & DOCUMENTATION**

|    |                                |             |   | 88            |
|----|--------------------------------|-------------|---|---------------|
| (  | •                              |             |   | Persona       |
| ١. | •                              |             |   |               |
|    | K Back My Documents            |             |   |               |
| -  | Passport                       | 0           | ŀ |               |
| )  | ID Photo                       | 0           | ĺ |               |
|    | Previous Pay Slip              | 0           |   |               |
|    | Degree Certificate             | 0           |   |               |
|    | VISA                           | O           |   |               |
|    | Non Objection Certificate      | 0           |   |               |
|    | GDPR                           | •           |   |               |
|    | Other                          | 0           |   | Crimin        |
|    | Home Search Filters Favourites | •••<br>More |   |               |
|    | $\bigcirc$                     |             | ) | <mark></mark> |