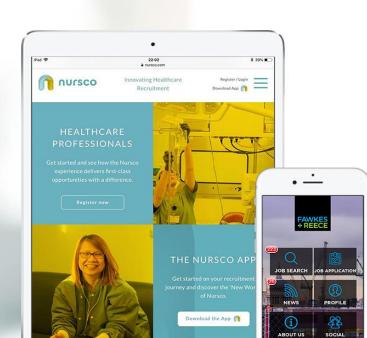

## **LIVE PRODUCTS – NEW DIRECTIONS**

### INFO

"New Directions Education is an extremely fast-paced supply agency and key to our operation is giving our candidates the ability to let us know their availability for any day of the week. The app that KeyApps has developed for us enables our candidates to record when they can or can't work from the calendar section of the app directly into our database and it's an absolutely vital tool for cutting down the massive administrative overhead involved in knowing who can work. If we could only keep one feature it would be this. Candidates can also book holidays using the calendar which are automatically pulled through to our payroll systems, and can even pull up maps to their places of work with the same feature so it's a very powerful tool.

The other really useful function is the ability to present payslips to our candidates directly from our database."

Recruitment App Technology has evolved dramatically since the start of 2017, with 2018 shaping up to be an even more important year for enhanced mobile integration and progression within and throughout the recruitment world.

KeyApps Ltd continues to develop and deploy applications for recruiting businesses and look forward to adding further necessary workforce driven functionality for our clients.

John Edwards, who's been at the heart of Mobile Technology within recruitment from his days recruiting LTE & WiFi Engineers, through to delivering Recruitment Apps produced and managed by KeyApps Ltd commented; 'We've seen a certain shift in our technology over the past 12 months. As a result of both client and worker demands within the market, the Apps have advanced into more candidate/worker management tools, integrating features specifically engineered for tighter and more relevant engagement with workers.'

The New Directions Education Apps highlight some of the new worker management functions now available, live and kicking